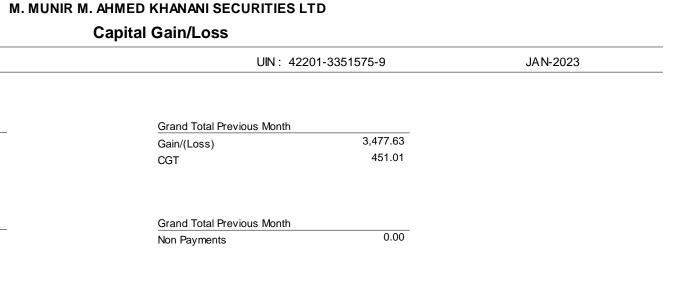

Grand Total Previous Month
Gain/(Loss) 0.00
CGT 0.00

Grand Total Previous Month
Non Payments 0.00