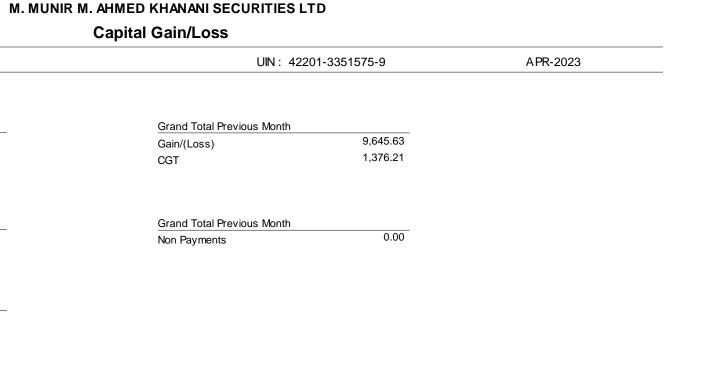

CGT Short Fall

| Grand Total Previous Month |          |
|----------------------------|----------|
| Gain/(Loss)                | 9,645.63 |
| CGT                        | 1,376.21 |
|                            |          |
|                            |          |
|                            |          |
| Grand Total Previous Month |          |
| Non Payments               | 0.00     |
|                            |          |