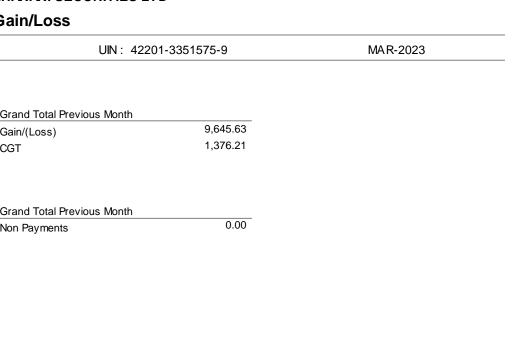

| Grand Total Previous Month |          |
|----------------------------|----------|
| Gain/(Loss)                | 9,645.63 |
| CGT                        | 1,376.21 |
|                            |          |
|                            |          |
|                            |          |
| Grand Total Previous Month |          |
| Non Payments               | 0.00     |