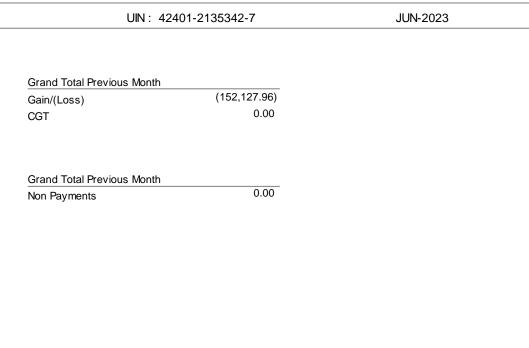

# Capital Gain/Loss

Client: IH27-SYED TAHA WAJAHAT ALI

| Grand Total Current Month         |              |
|-----------------------------------|--------------|
| Net Gain/(Loss)                   | 0.00         |
| Gross Capital Gain                | 0.00         |
| Gross CGT                         | 0.00         |
| Net CGT                           | 0.00         |
| Grand Total As of reporting Month |              |
| Capital Gain/(Loss) Allocation    | 0.00         |
| Net Capital Gain/(Loss)           | (152,127.96) |
| CGT Payable/(Refund)              | 0.00         |
| Grand Total As of reporting Month |              |
| Gross CGT Payable/(Refund)        | 0.00         |
| Non Payment Adjustment            | 0.00         |
| Net CGT Payable/(Refund)          | 0.00         |
| Total CGT                         | 0.00         |
| Collected CGT                     | 0.00         |
| CGT Short Fall                    | 0.00         |