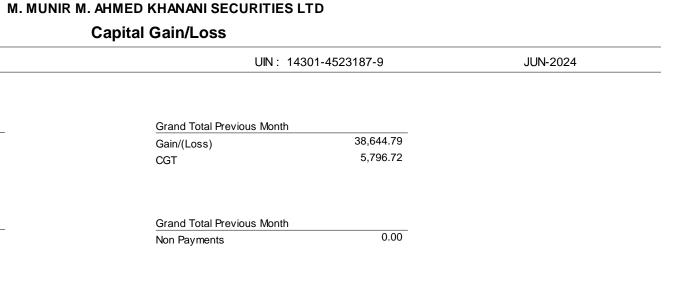

 Grand Total Previous Month

 Gain/(Loss)
 36,187.56

 CGT
 5,428.13

 Grand Total Previous Month

 Non Payments
 0.00

Client: IH268-MUHAMMADARIF

| Grand Total Current Month         |           |
|-----------------------------------|-----------|
| Net Gain/(Loss)                   | 0.00      |
| Gross Capital Gain                | 0.00      |
| Gross CGT                         | 0.00      |
| Net CGT                           | 0.00      |
| Grand Total As of reporting Month |           |
| Capital Gain/(Loss) Allocation    | 0.00      |
| Net Capital Gain/(Loss)           | 38,644.79 |
| CGT Payable/(Refund)              | 5,796.72  |
| Grand Total As of reporting Month |           |
| Gross CGT Payable/(Refund)        | 0.00      |
| Non Payment Adjustment            | 0.00      |
| Net CGT Payable/(Refund)          | 0.00      |
| Total CGT                         | 5,796.72  |
| Collected CGT                     | 5,796.72  |
| CGT Short Fall                    | 0.00      |