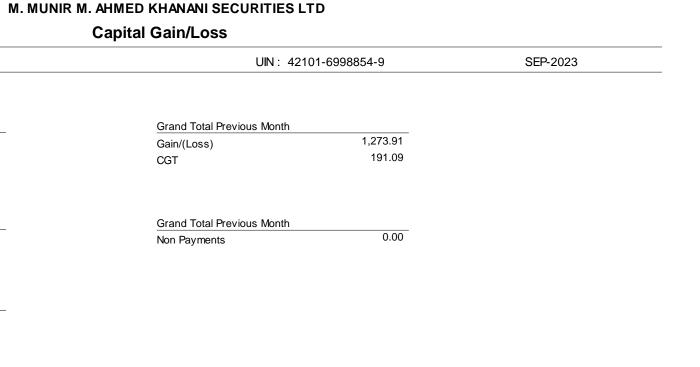

# Capital Gain/Loss

| Grand Total Previous Month |          |
|----------------------------|----------|
| Gain/(Loss)                | 1,273.91 |
| CGT                        | 191.09   |
|                            |          |
|                            |          |
|                            |          |
| Grand Total Previous Month |          |
| Non Payments               | 0.00     |