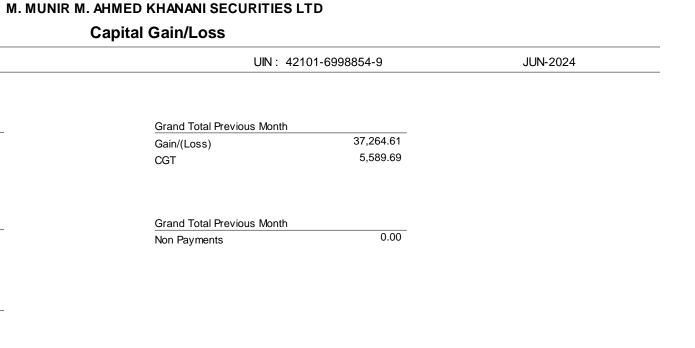

Grand Total Previous Month

Gain/(Loss) 37,124.18

CGT 5,568.63

Grand Total Previous Month

Non Payments 0.00