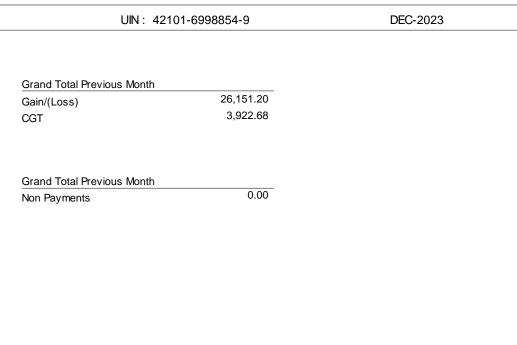

Grand Total Previous Month

Gain/(Loss) 26,151.20

CGT 3,922.68

Grand Total Previous Month

Non Payments 0.00