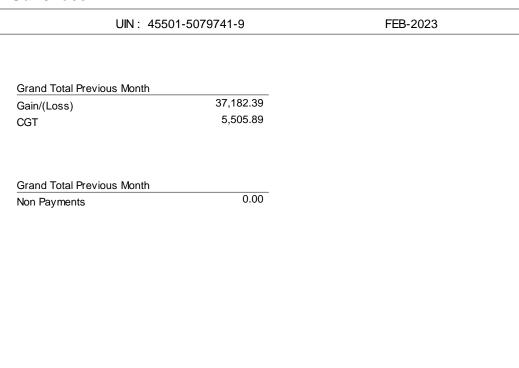

| Grand Total Current Month         |           |
|-----------------------------------|-----------|
| Net Gain/(Loss)                   | 6,532.70  |
| Gross Capital Gain                | 6,532.70  |
| Gross CGT                         | 979.91    |
| Net CGT                           | 979.91    |
| Grand Total As of reporting Month |           |
| Capital Gain/(Loss) Allocation    | 0.00      |
| Net Capital Gain/(Loss)           | 37,182.39 |
| CGT Payable/(Refund)              | 5,505.89  |
|                                   |           |
| Grand Total As of reporting Month |           |
| Gross CGT Payable/(Refund)        | 979.91    |
| Non Payment Adjustment            | 0.00      |
| Net CGT Payable/(Refund)          | 979.91    |
| Total CGT                         | 5,505.89  |
| Collected CGT                     | 4,525.99  |
| CGT Short Fall                    | 979.91    |

 Grand Total Previous Month

 Gain/(Loss)
 30,649.69

 CGT
 4,525.99

 Grand Total Previous Month

 Non Payments
 0.00