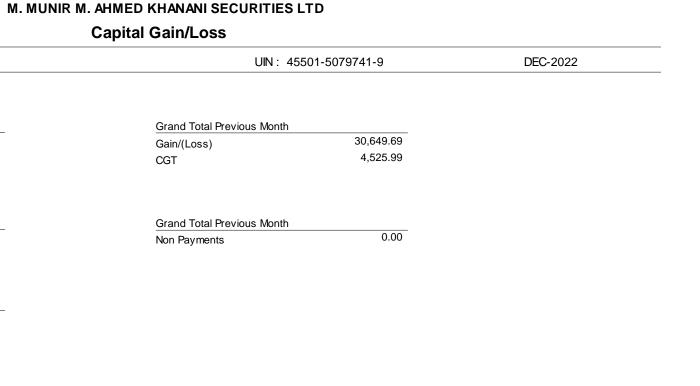

| Grand Total Current Month         |           |  |  |  |  |  |
|-----------------------------------|-----------|--|--|--|--|--|
| Net Gain/(Loss)                   | 2,383.58  |  |  |  |  |  |
| Gross Capital Gain                | 2,383.58  |  |  |  |  |  |
| Gross CGT                         | 357.54    |  |  |  |  |  |
| Net CGT                           | 357.54    |  |  |  |  |  |
| Grand Total As of reporting Month |           |  |  |  |  |  |
| Capital Gain/(Loss) Allocation    | 0.00      |  |  |  |  |  |
| Net Capital Gain/(Loss)           | 30,649.69 |  |  |  |  |  |
| CGT Payable/(Refund)              | 4,525.99  |  |  |  |  |  |
| Grand Total As of reporting Month |           |  |  |  |  |  |
| Gross CGT Payable/(Refund)        | 357.54    |  |  |  |  |  |
| Non Payment Adjustment            | 0.00      |  |  |  |  |  |
| Net CGT Payable/(Refund)          | 357.54    |  |  |  |  |  |
| Total CGT                         | 4,525.99  |  |  |  |  |  |
| Collected CGT                     | 4,168.45  |  |  |  |  |  |
| CGT Short Fall                    | 357.54    |  |  |  |  |  |

Grand Total Previous Month
Gain/(Loss) 28,266.11
CGT 4,168.45

Grand Total Previous Month
Non Payments 0.00

Client: N3494-ZAHID HUSSAIN

| Grand Total Current Month         |           |
|-----------------------------------|-----------|
| Net Gain/(Loss)                   | 0.00      |
| Gross Capital Gain                | 0.00      |
| Gross CGT                         | 0.00      |
| Net CGT                           | 0.00      |
| Grand Total As of reporting Month |           |
| Capital Gain/(Loss) Allocation    | 0.00      |
| Net Capital Gain/(Loss)           | 30,649.69 |
| CGT Payable/(Refund)              | 4,525.99  |
| Grand Total As of reporting Month |           |
| Gross CGT Payable/(Refund)        | 0.00      |
| Non Payment Adjustment            | 0.00      |
| Net CGT Payable/(Refund)          | 0.00      |
| Total CGT                         | 4,525.99  |
| Collected CGT                     | 4,525.99  |
| CGT Short Fall                    | 0.00      |