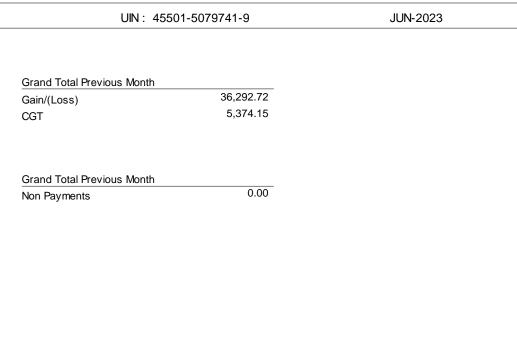

| Grand Total Current Month         |           |
|-----------------------------------|-----------|
| Net Gain/(Loss)                   | (436.71)  |
| Gross Capital Gain                | 0.00      |
| Gross CGT                         | 0.00      |
| Net CGT                           | 0.00      |
| Grand Total As of reporting Month |           |
| Capital Gain/(Loss) Allocation    | (452.96)  |
| Net Capital Gain/(Loss)           | 36,292.72 |
| CGT Payable/(Refund)              | 5,374.15  |
| Grand Total As of reporting Month |           |
| Gross CGT Payable/(Refund)        | (131.74)  |
| Non Payment Adjustment            | 0.00      |
| Net CGT Payable/(Refund)          | (131.74)  |
| Total CGT                         | 5,374.15  |
| Collected CGT                     | 5,374.15  |
| CGT Short Fall                    | 0.00      |

Grand Total Previous Month

Gain/(Loss) 37,182.39

CGT 5,505.89

Grand Total Previous Month

Non Payments 0.00