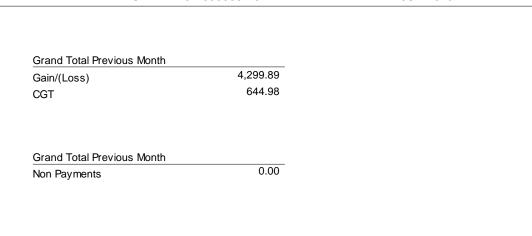

| Grand Total Previous Month |          |
|----------------------------|----------|
| Gain/(Loss)                | 4,299.89 |
| CGT                        | 644.98   |
|                            |          |
|                            |          |
|                            |          |
| Grand Total Previous Month |          |
| Non Payments               | 0.00     |

| Grand Total Current Month         |          |
|-----------------------------------|----------|
| Net Gain/(Loss)                   | 0.00     |
| Gross Capital Gain                | 0.00     |
| Gross CGT                         | 0.00     |
| Net CGT                           | 0.00     |
| Grand Total As of reporting Month |          |
| Capital Gain/(Loss) Allocation    | 0.00     |
| Net Capital Gain/(Loss)           | 4,299.89 |
| CGT Payable/(Refund)              | 644.98   |
| Grand Total As of reporting Month |          |
| Gross CGT Payable/(Refund)        | 0.00     |
| Non Payment Adjustment            | 0.00     |
| Net CGT Payable/(Refund)          | 0.00     |
| Total CGT                         | 644.98   |
| Collected CGT                     | 644.98   |
| CGT Short Fall                    | 0.00     |