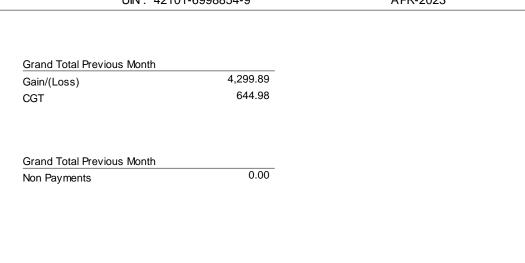

| Grand Total Current Month         |          |
|-----------------------------------|----------|
| Net Gain/(Loss)                   | 0.00     |
| Gross Capital Gain                | 0.00     |
| Gross CGT                         | 0.00     |
| Net CGT                           | 0.00     |
| Grand Total As of reporting Month |          |
| Capital Gain/(Loss) Allocation    | 0.00     |
| Net Capital Gain/(Loss)           | 4,299.89 |
| CGT Payable/(Refund)              | 644.98   |
| Grand Total As of reporting Month |          |
| Gross CGT Payable/(Refund)        | 0.00     |
| Non Payment Adjustment            | 0.00     |
| Net CGT Payable/(Refund)          | 0.00     |
| Total CGT                         | 644.98   |
| Collected CGT                     | 644.98   |
| CGT Short Fall                    | 0.00     |