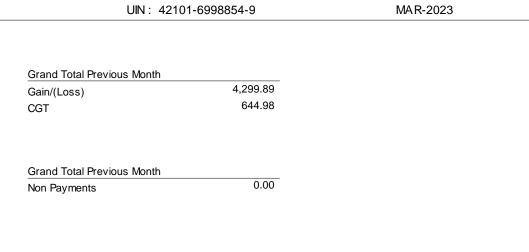

| Grand Total Current Month         |          |
|-----------------------------------|----------|
| Net Gain/(Loss)                   | 0.00     |
| Gross Capital Gain                | 0.00     |
| Gross CGT                         | 0.00     |
| Net CGT                           | 0.00     |
| Grand Total As of reporting Month |          |
| Capital Gain/(Loss) Allocation    | 0.00     |
| Net Capital Gain/(Loss)           | 4,299.89 |
| CGT Payable/(Refund)              | 644.98   |
| Grand Total As of reporting Month |          |
| Gross CGT Payable/(Refund)        | 0.00     |
| Non Payment Adjustment            | 0.00     |
| Net CGT Payable/(Refund)          | 0.00     |
| Total CGT                         | 644.98   |
| Collected CGT                     | 644.98   |
| CGT Short Fall                    | 0.00     |
|                                   |          |