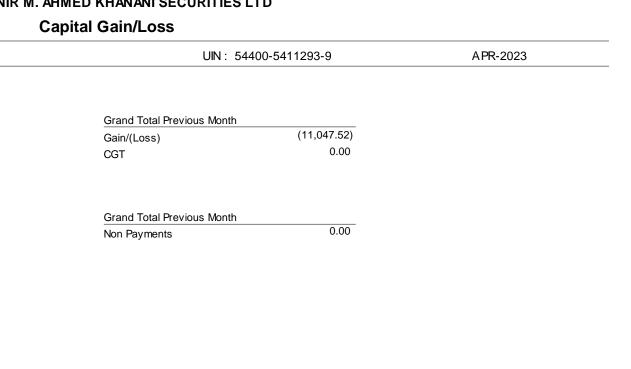

# Capital Gain/Loss

Client: P1383-MUHAMMAD SHAHRUKH KHAN UIN: 54400-5411293-9 MAR-2023

| Grand Total Current Month         |             |
|-----------------------------------|-------------|
| Net Gain/(Loss)                   | 0.00        |
| Gross Capital Gain                | 0.00        |
| Gross CGT                         | 0.00        |
| Net CGT                           | 0.00        |
| Grand Total As of reporting Month |             |
| Capital Gain/(Loss) Allocation    | 0.00        |
| Net Capital Gain/(Loss)           | (11,047.52) |
| CGT Payable/(Refund)              | 0.00        |
| Grand Total As of reporting Month |             |
| Gross CGT Payable/(Refund)        | 0.00        |
| Non Payment Adjustment            | 0.00        |
| Net CGT Payable/(Refund)          | 0.00        |
| Total CGT                         | 0.00        |
| Collected CGT                     | 0.00        |
| CGT Short Fall                    | 0.00        |

CGT Short Fall

| Grand Total Previous Month |             |
|----------------------------|-------------|
| Gain/(Loss)                | (11,047.52) |
| CGT                        | 0.00        |
|                            |             |
|                            |             |
|                            |             |
| Grand Total Previous Month |             |
| Non Payments               | 0.00        |
|                            |             |