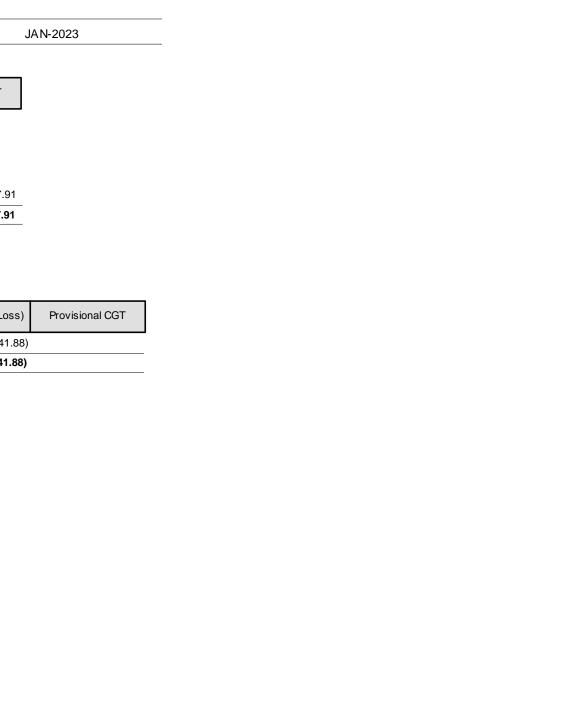

Client: Y834-MUNIR AHMED UIN: 42201-1491197-1 JAN-2023

## Inventory Based Capital Gain/Loss Detail Report - No. of Days

| Settlement Date | CDS Account No. | Symbol | Taxable Quantity | Capiltal Gain/(Loss) | No. of Days | CGT Slab (%) | Provisional CGT |
|-----------------|-----------------|--------|------------------|----------------------|-------------|--------------|-----------------|
| 13-01-2023      | 112113          | SSGC   | 1                | (0.53)               | 618         | -            |                 |
| 13-01-2023      | 112113          | SSGC   | 3,999            | (2,541.13)           | 480         |              |                 |
| 26-01-2023      | 112113          | SSGC   | 2,001            | (2,485.93)           | 493         |              |                 |
| 26-01-2023      | 112113          | SSGC   | 2,499            | (2,556.35)           | 489         |              |                 |
| 27-01-2023      | 112113          | SSGC   | 501              | (437.70)             | 490         |              |                 |
| 27-01-2023      | 112113          | SSGC   | 4,499            | 5,519.37             | 7           | 15           | 827.91          |
|                 |                 |        | 13,500           | (2,502.26)           |             |              | 827.91          |

### CGT Gain/Loss Report Non-Inventory Based

| Settlement Date | REGULAR    | GULAR DFC TFC NDM CSF |      | SIFC | IPO  | Total Profit / (Loss) | Provisional CGT |            |  |
|-----------------|------------|-----------------------|------|------|------|-----------------------|-----------------|------------|--|
| 25-01-2023      | (1,141.88) | 0.00                  | 0.00 | 0.00 | 0.00 | 0.00                  | 0.00            | (1,141.88) |  |
| _               | (1,141.88) | 0.00                  | 0.00 | 0.00 | 0.00 | 0.00                  | 0.00            | (1,141.88) |  |