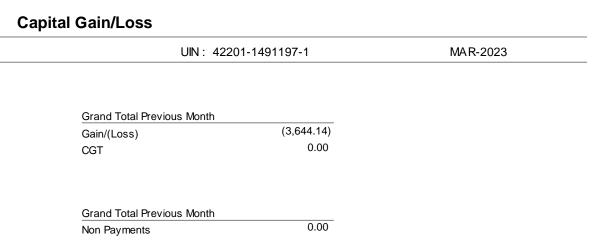

| Grand Total Current Month         |            |
|-----------------------------------|------------|
| Net Gain/(Loss)                   | (3,644.14) |
| Gross Capital Gain                | 5,081.67   |
| Gross CGT                         | 762.25     |
| Net CGT                           | 0.00       |
| Grand Total As of reporting Month |            |
| Capital Gain/(Loss) Allocation    | 0.00       |
| Net Capital Gain/(Loss)           | (3,644.14) |
| CGT Payable/(Refund)              | 0.00       |
| Grand Total As of reporting Month |            |
| Gross CGT Payable/(Refund)        | 0.00       |
| Non Payment Adjustment            | 0.00       |
| Net CGT Payable/(Refund)          | 0.00       |
| Total CGT                         | 0.00       |
| Collected CGT                     | 0.00       |
| CGT Short Fall                    | 0.00       |
|                                   |            |

| Occal Tatal Province Mouth |      |
|----------------------------|------|
| Grand Total Previous Month | 0.00 |
| Gain/(Loss)<br>CGT         | 0.00 |
|                            |      |
| Grand Total Previous Month |      |
| Non Payments               | 0.00 |
|                            |      |
|                            |      |
|                            |      |
|                            |      |
|                            |      |
|                            |      |