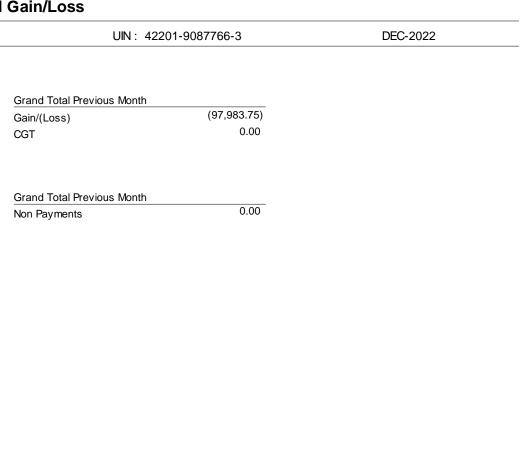

Grand Total Previous Month
Gain/(Loss) (99,551.63)
CGT 0.00

Grand Total Previous Month
Non Payments 0.00