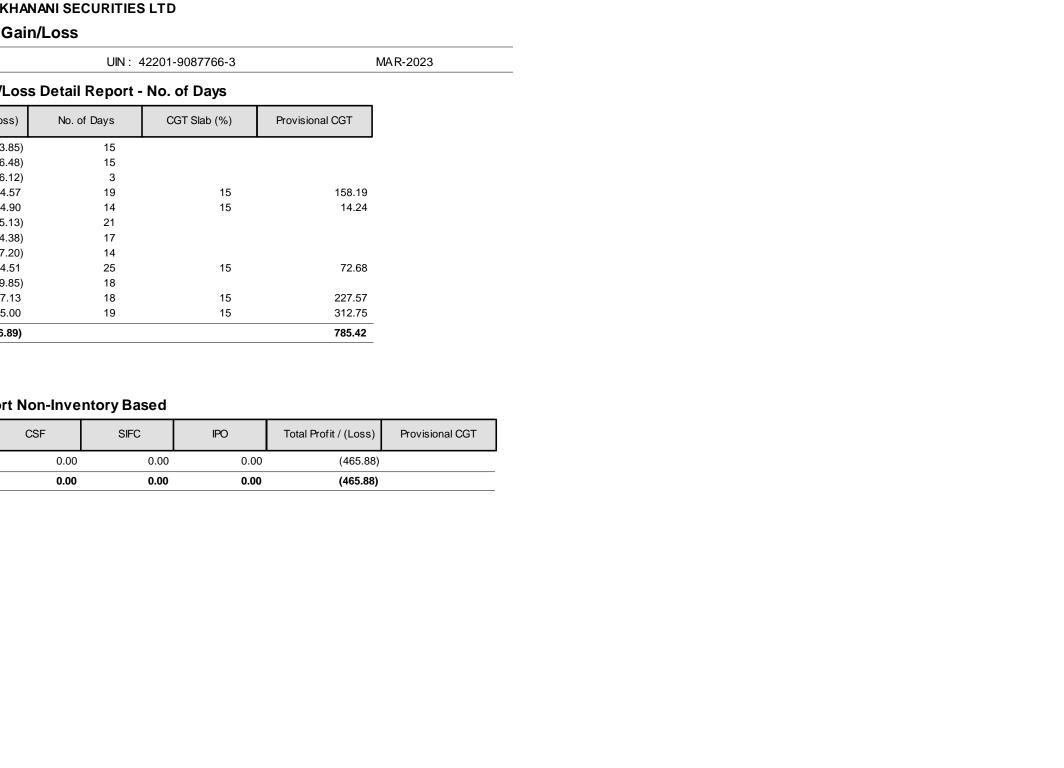

# Inventory Based Capital Gain/Loss Detail Report - No. of Days

|                 |                 |        |                  |                      | -           |              |                 |
|-----------------|-----------------|--------|------------------|----------------------|-------------|--------------|-----------------|
| Settlement Date | CDS Account No. | Symbol | Taxable Quantity | Capiltal Gain/(Loss) | No. of Days | CGT Slab (%) | Provisional CGT |
| 02-03-2023      | 258486          | LUCK   | 100              | (843.85)             | 15          | -            |                 |
| 02-03-2023      | 258486          | MUGHAL | 500              | (1,446.48)           | 15          |              |                 |
| 03-03-2023      | 258486          | TRG    | 700              | (1,156.12)           | 3           |              |                 |
| 06-03-2023      | 258486          | EFERT  | 1,000            | 1,054.57             | 19          | 15           | 158.19          |
| 06-03-2023      | 258486          | EFERT  | 1,000            | 94.90                | 14          | 15           | 14.24           |
| 08-03-2023      | 258486          | OGDC   | 500              | (6,095.13)           | 21          |              |                 |
| 09-03-2023      | 258486          | OGDC   | 500              | (5,404.38)           | 17          |              |                 |
| 09-03-2023      | 258486          | OGDC   | 500              | (2,957.20)           | 14          |              |                 |
| 13-03-2023      | 258486          | LUCK   | 100              | 484.51               | 25          | 15           | 72.68           |
| 13-03-2023      | 258486          | OGDC   | 500              | (2,429.85)           | 18          |              |                 |
| 14-03-2023      | 258486          | MUGHAL | 500              | 1,517.13             | 18          | 15           | 227.57          |
| 15-03-2023      | 258486          | OGDC   | 1,000            | 2,085.00             | 19          | 15           | 312.75          |
|                 |                 |        | 6,900            | (15,096.89)          |             |              | 785.42          |
|                 |                 |        |                  |                      |             |              |                 |

# **CGT Gain/Loss Report Non-Inventory Based**

| Settlement Date | REGULAR  | DFC  | TFC  | NDM  | CSF  | SIFC | IPO  | Total Profit / (Loss) | Provisional CGT |
|-----------------|----------|------|------|------|------|------|------|-----------------------|-----------------|
| 06-03-2023      | (465.88) | 0.00 | 0.00 | 0.00 | 0.00 | 0.00 | 0.00 | (465.88)              |                 |
| _               | (465.88) | 0.00 | 0.00 | 0.00 | 0.00 | 0.00 | 0.00 | (465.88)              |                 |