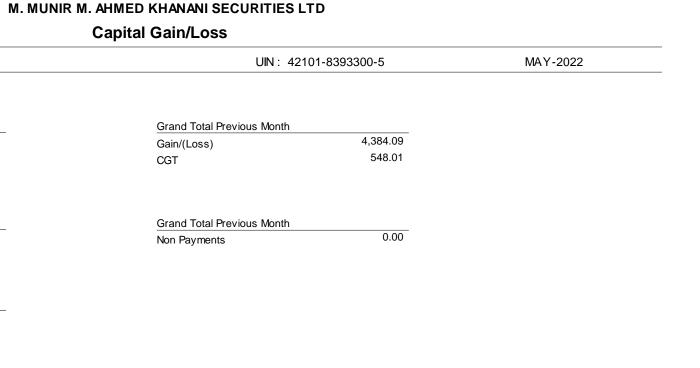

| Grand Total Previous Month |          |
|----------------------------|----------|
| Gain/(Loss)                | 4,384.09 |
| CGT                        | 548.01   |
|                            |          |
|                            |          |
|                            |          |
| Grand Total Previous Month |          |
| Non Payments               | 0.00     |