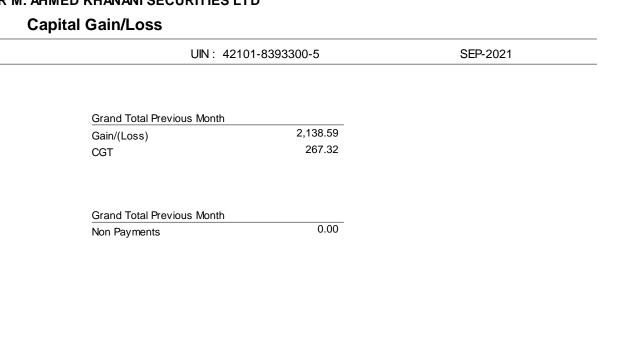

| Gain/(Loss)                | 2,138.59 |
|----------------------------|----------|
| CGT                        | 267.3    |
|                            |          |
|                            |          |
|                            |          |
| Grand Total Previous Month |          |
|                            |          |