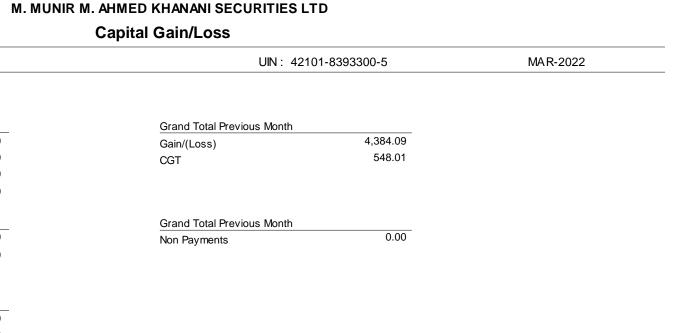

| Grand Total Previous Month |          |
|----------------------------|----------|
| Gain/(Loss)                | 4,384.09 |
| CGT                        | 548.01   |
|                            |          |
|                            |          |
|                            |          |
| Grand Total Previous Month |          |
| Non Payments               | 0.00     |