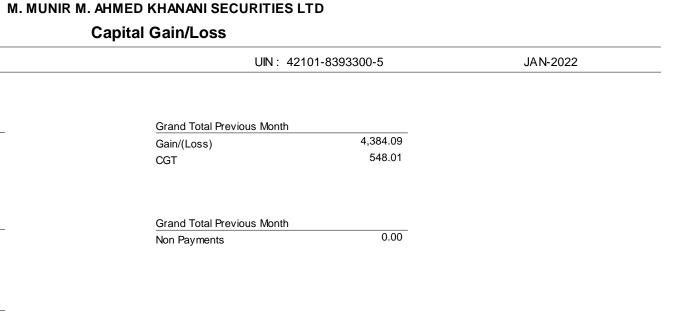

| Grand Total Previous Month |          |
|----------------------------|----------|
| Gain/(Loss)                | 4,384.09 |
| CGT                        | 548.01   |
|                            |          |
|                            |          |
|                            |          |
| Grand Total Previous Month |          |
| Non Payments               | 0.00     |