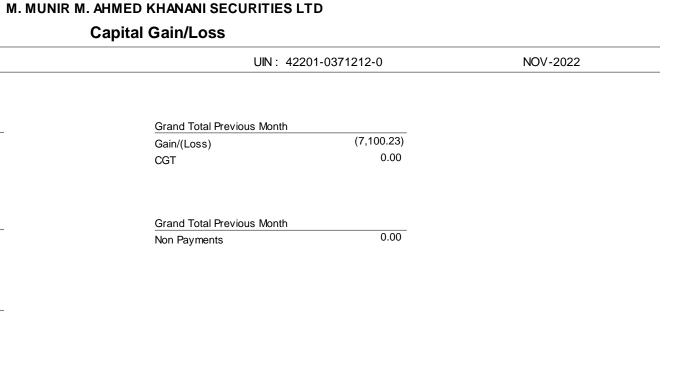

## Capital Gain/Loss

Client: F5292-MIDHAT MASOOD UIN: 42201-0371212-0 OCT-2022

 Grand Total Previous Month

 Gain/(Loss)
 0.00

 CGT
 0.00

 Grand Total Previous Month

 Non Payments
 0.00

Client: F5292-MIDHAT MASOOD

| Grand Total Current Month         |            |
|-----------------------------------|------------|
| Net Gain/(Loss)                   | 0.00       |
| Gross Capital Gain                | 0.00       |
| Gross CGT                         | 0.00       |
| Net CGT                           | 0.00       |
| Grand Total As of reporting Month |            |
| Capital Gain/(Loss) Allocation    | 0.00       |
| Net Capital Gain/(Loss)           | (7,100.23) |
| CGT Payable/(Refund)              | 0.00       |
| Grand Total As of reporting Month |            |
| Gross CGT Payable/(Refund)        | 0.00       |
| Non Payment Adjustment            | 0.00       |
| Net CGT Payable/(Refund)          | 0.00       |
| Total CGT                         | 0.00       |
| Collected CGT                     | 0.00       |
| CGT Short Fall                    | 0.00       |